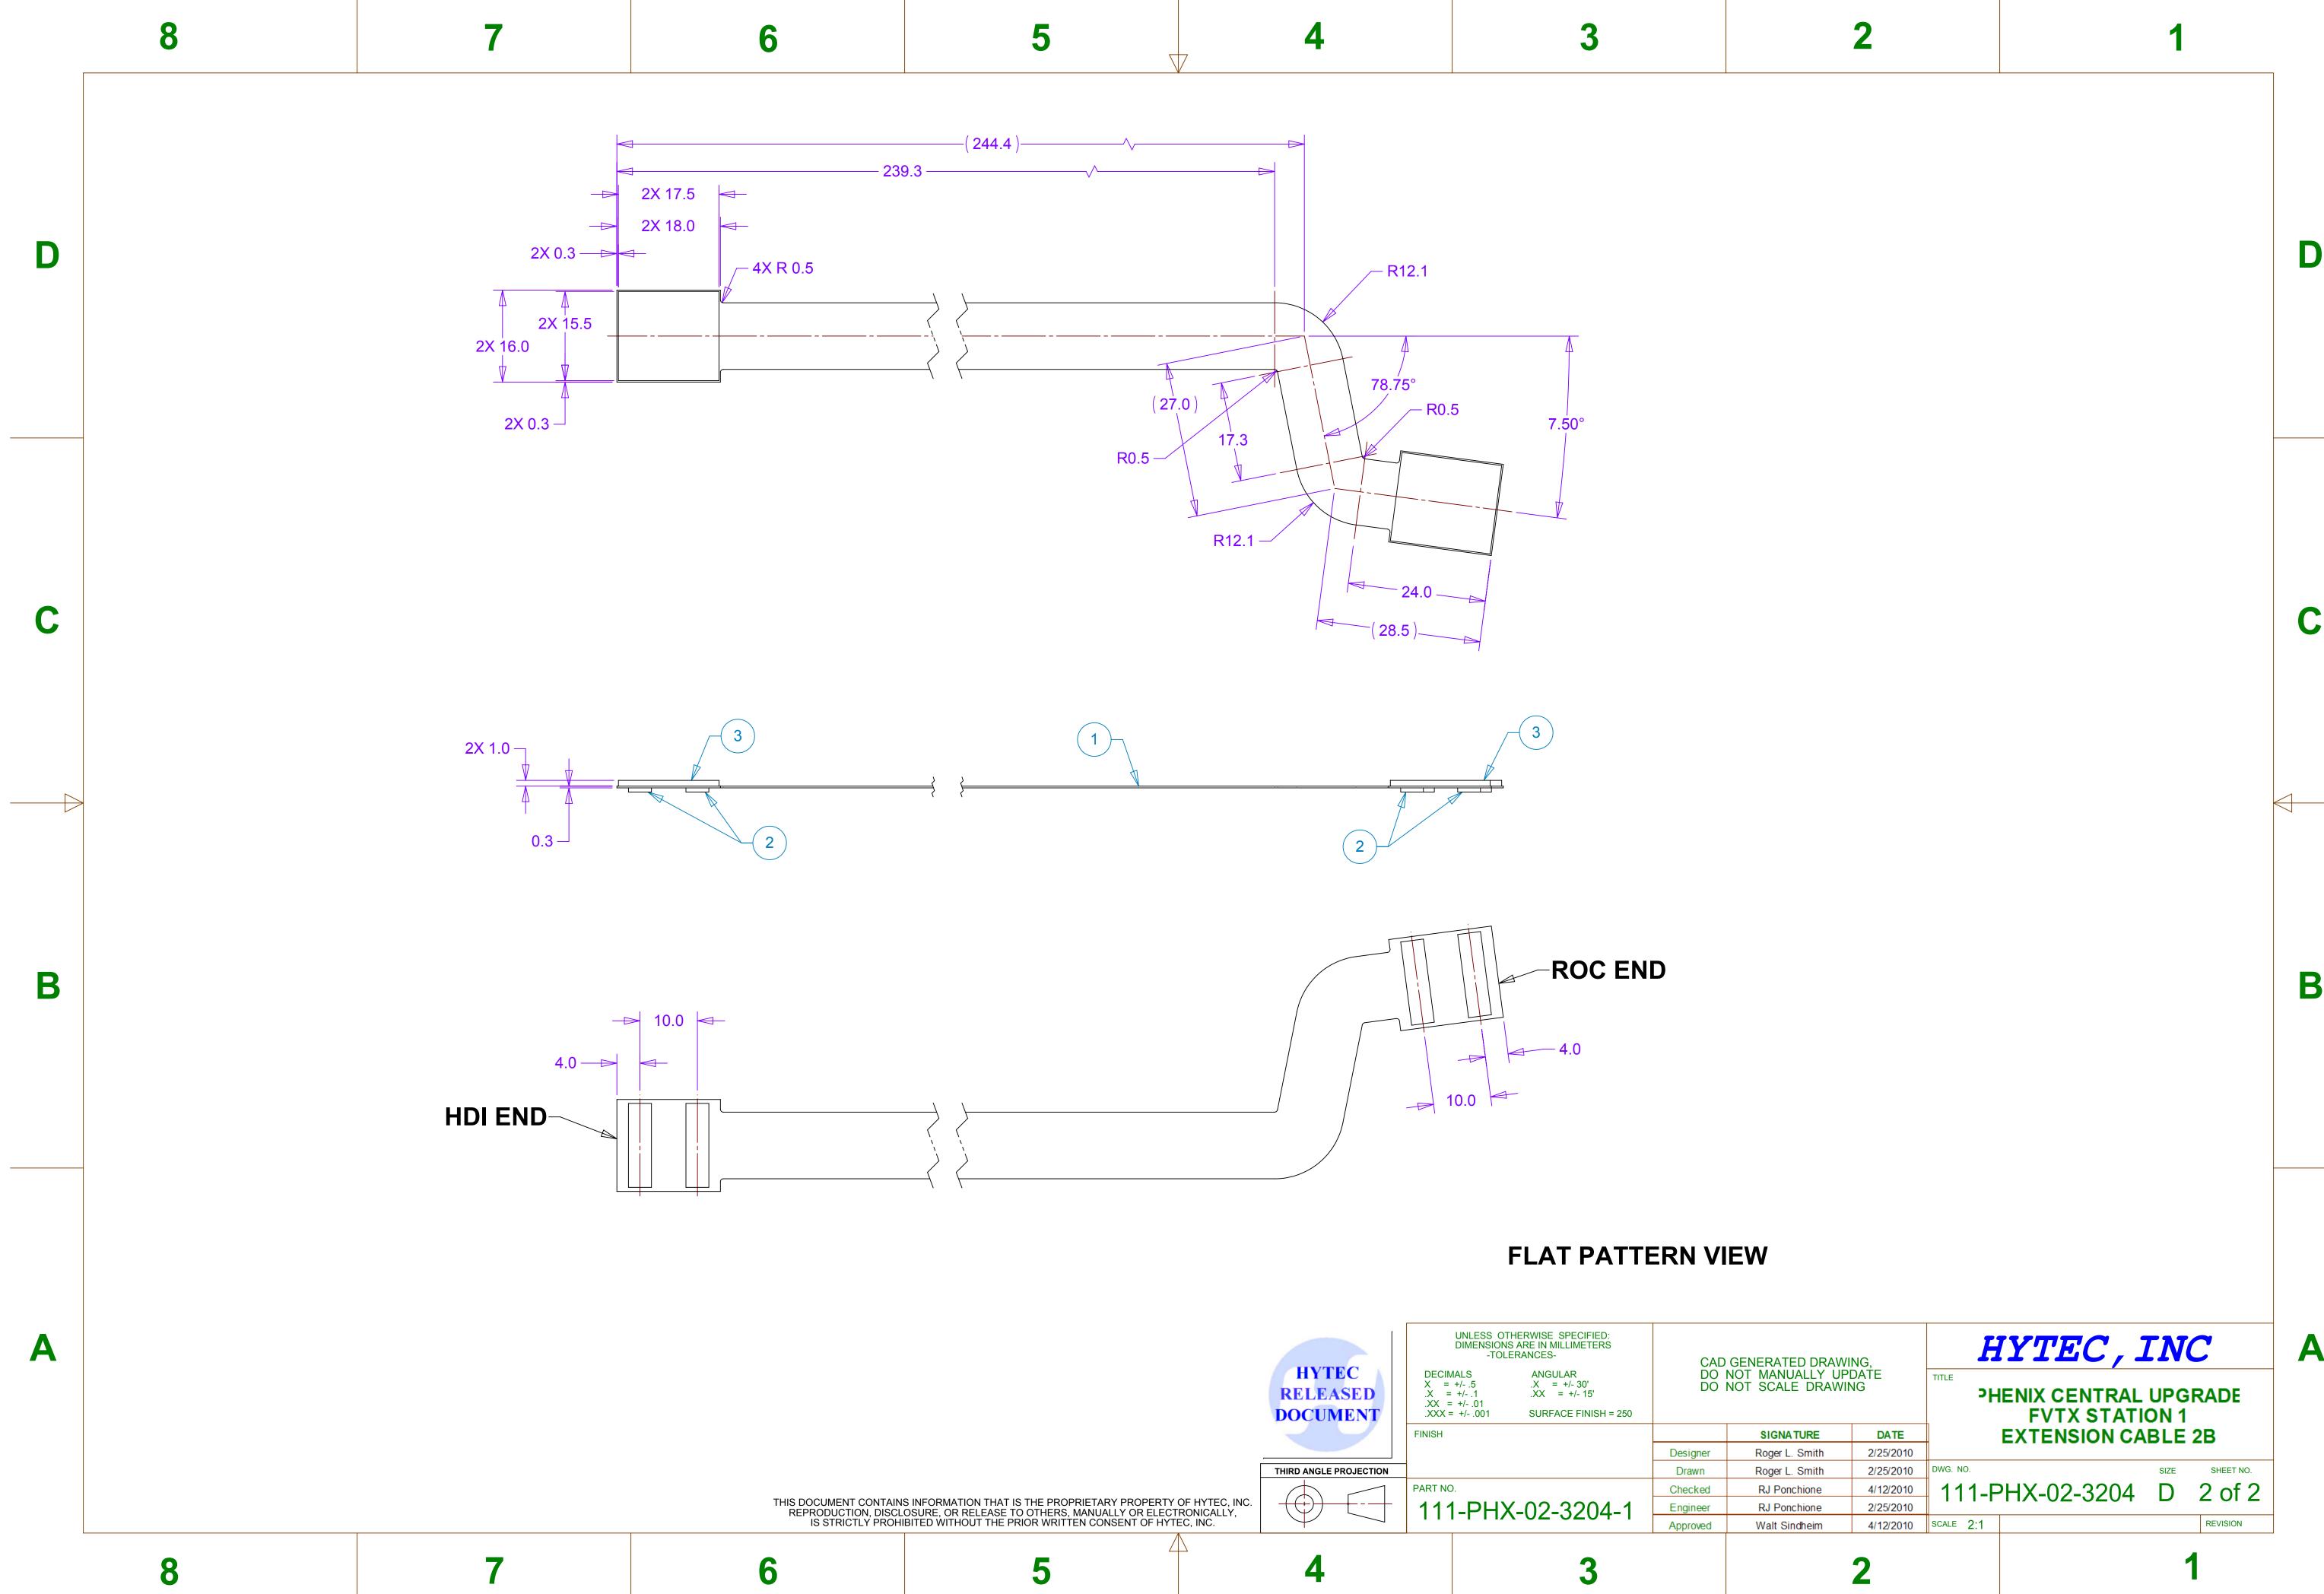

| 2               |                                               |                                          | 1              |            |   |
|-----------------|-----------------------------------------------|------------------------------------------|----------------|------------|---|
| V               | REVISIONS<br>DESCRIPTION                      |                                          | DATE           | APPROVED   |   |
|                 | Length modified to compensate for HD          | update                                   |                |            | B |
|                 | MA TERIAL<br>Multi Lave                       | Kapton (Currently                        | Unspecified)/C | ù Laminate |   |
| tor<br>king     | Receptacle                                    |                                          | ,              |            |   |
|                 | PARTS LIST                                    |                                          |                |            |   |
|                 |                                               | LIVMD/                                   | Y T 17         | ~          | Λ |
| ER/<br>MA<br>SC | ATED DRAWING,<br>NUALLY UPDATE<br>ALE DRAWING | PHENIX CENTRAL UPGRADE<br>FVTX STATION 1 |                |            | A |
|                 | NATURE DATE                                   | EXTENSIC                                 | N CABLE        | 2 <b>B</b> |   |
|                 | er L. Smith 2/25/2010 DWG. NO.                |                                          | SIZE           | SHEET NO.  |   |
|                 | a E. Silliun 2/25/2010                        | -PHX-02-3                                |                |            |   |
|                 | Ponchione 2/25/2010                           | -111/02-3                                | 204 U          |            |   |
|                 | Sindheim 4/12/2010 SCALE 2                    | :1                                       |                | REVISION   |   |
|                 | 2                                             |                                          |                | 1          |   |