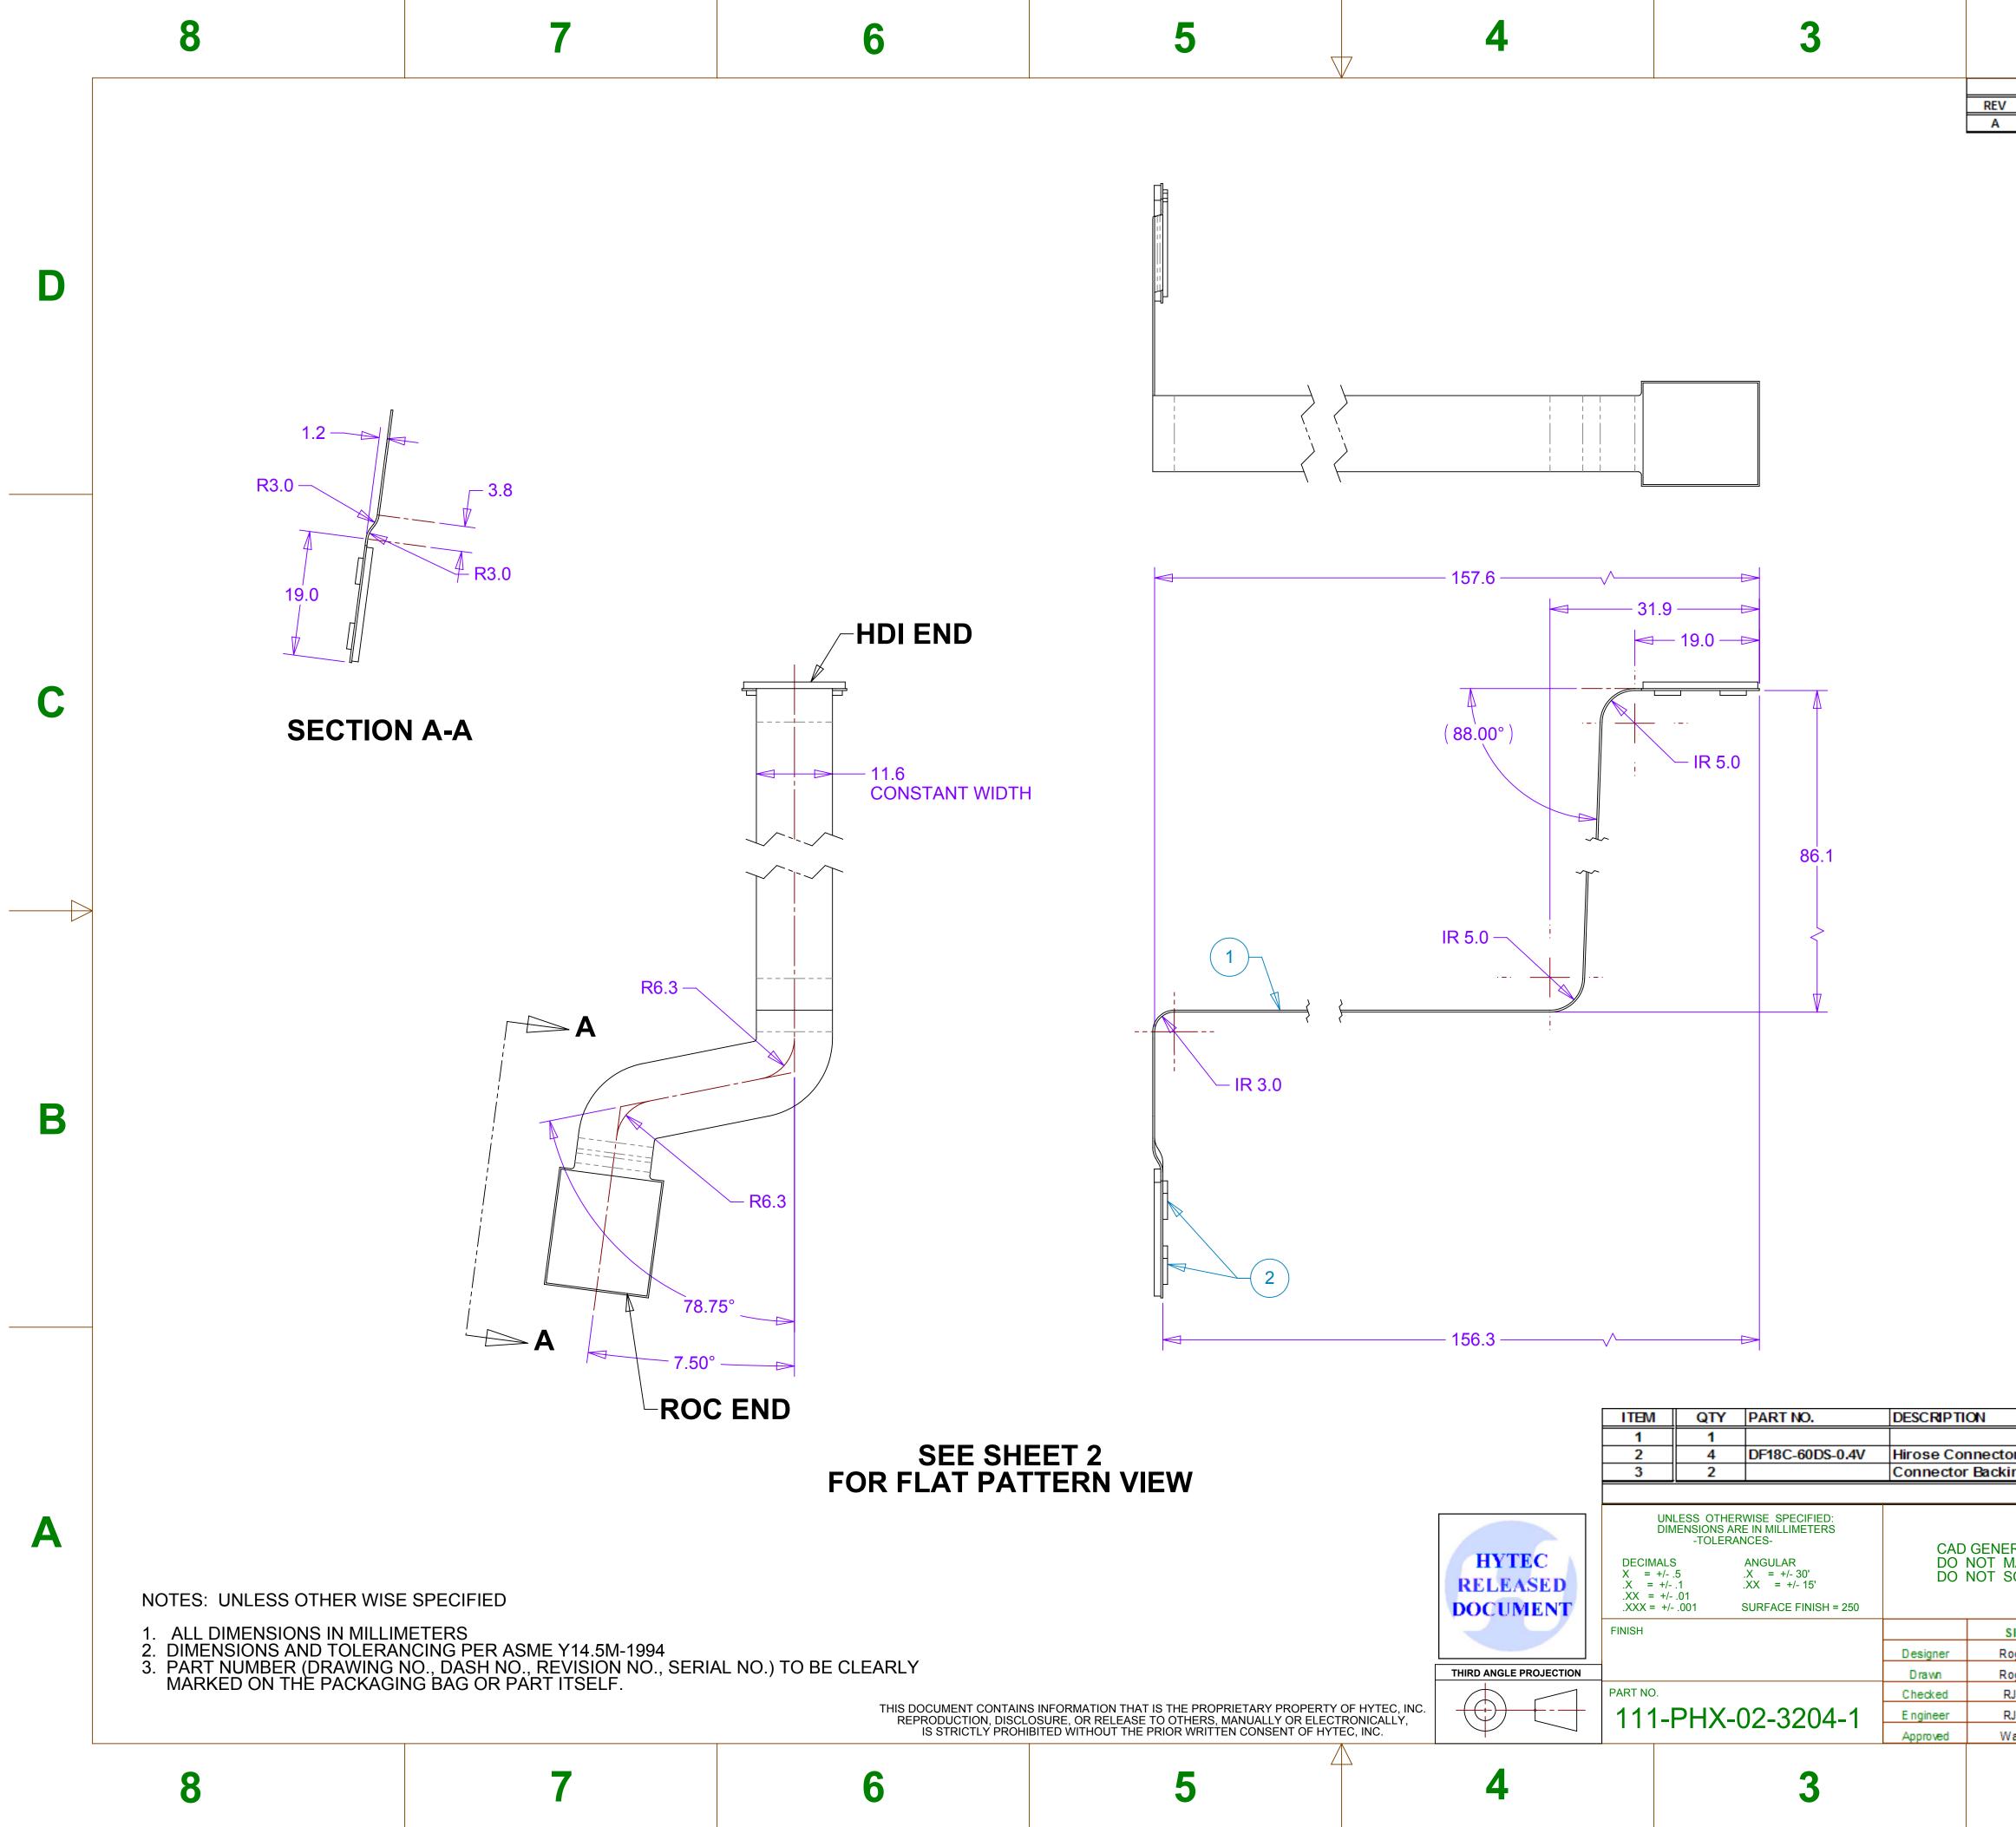

| 2               |                                               |                                          | 1              |            |   |
|-----------------|-----------------------------------------------|------------------------------------------|----------------|------------|---|
| V               | REVISIONS<br>DESCRIPTION                      |                                          | DATE           | APPROVED   |   |
|                 | Length modified to compensate for HD          | update                                   |                |            | B |
|                 | MA TERIAL<br>Multi Lave                       | Kapton (Currently                        | Unspecified)/C | ù Laminate |   |
| tor<br>king     | Receptacle                                    |                                          | ,              |            |   |
|                 | PARTS LIST                                    |                                          |                |            |   |
|                 |                                               | LIVMD/                                   | Y T 17         | ~          | Λ |
| ER/<br>MA<br>SC | ATED DRAWING,<br>NUALLY UPDATE<br>ALE DRAWING | PHENIX CENTRAL UPGRADE<br>FVTX STATION 1 |                |            | A |
|                 | NATURE DATE                                   | EXTENSIC                                 | N CABLE        | 2 <b>B</b> |   |
|                 | er L. Smith 2/25/2010 DWG. NO.                |                                          | SIZE           | SHEET NO.  |   |
|                 | a E. Silliun 2/25/2010                        | -PHX-02-3                                |                |            |   |
|                 | Ponchione 2/25/2010                           | -111/02-3                                | 204 U          |            |   |
|                 | Sindheim 4/12/2010 SCALE 2                    | :1                                       |                | REVISION   |   |
|                 | 2                                             |                                          |                | 1          |   |