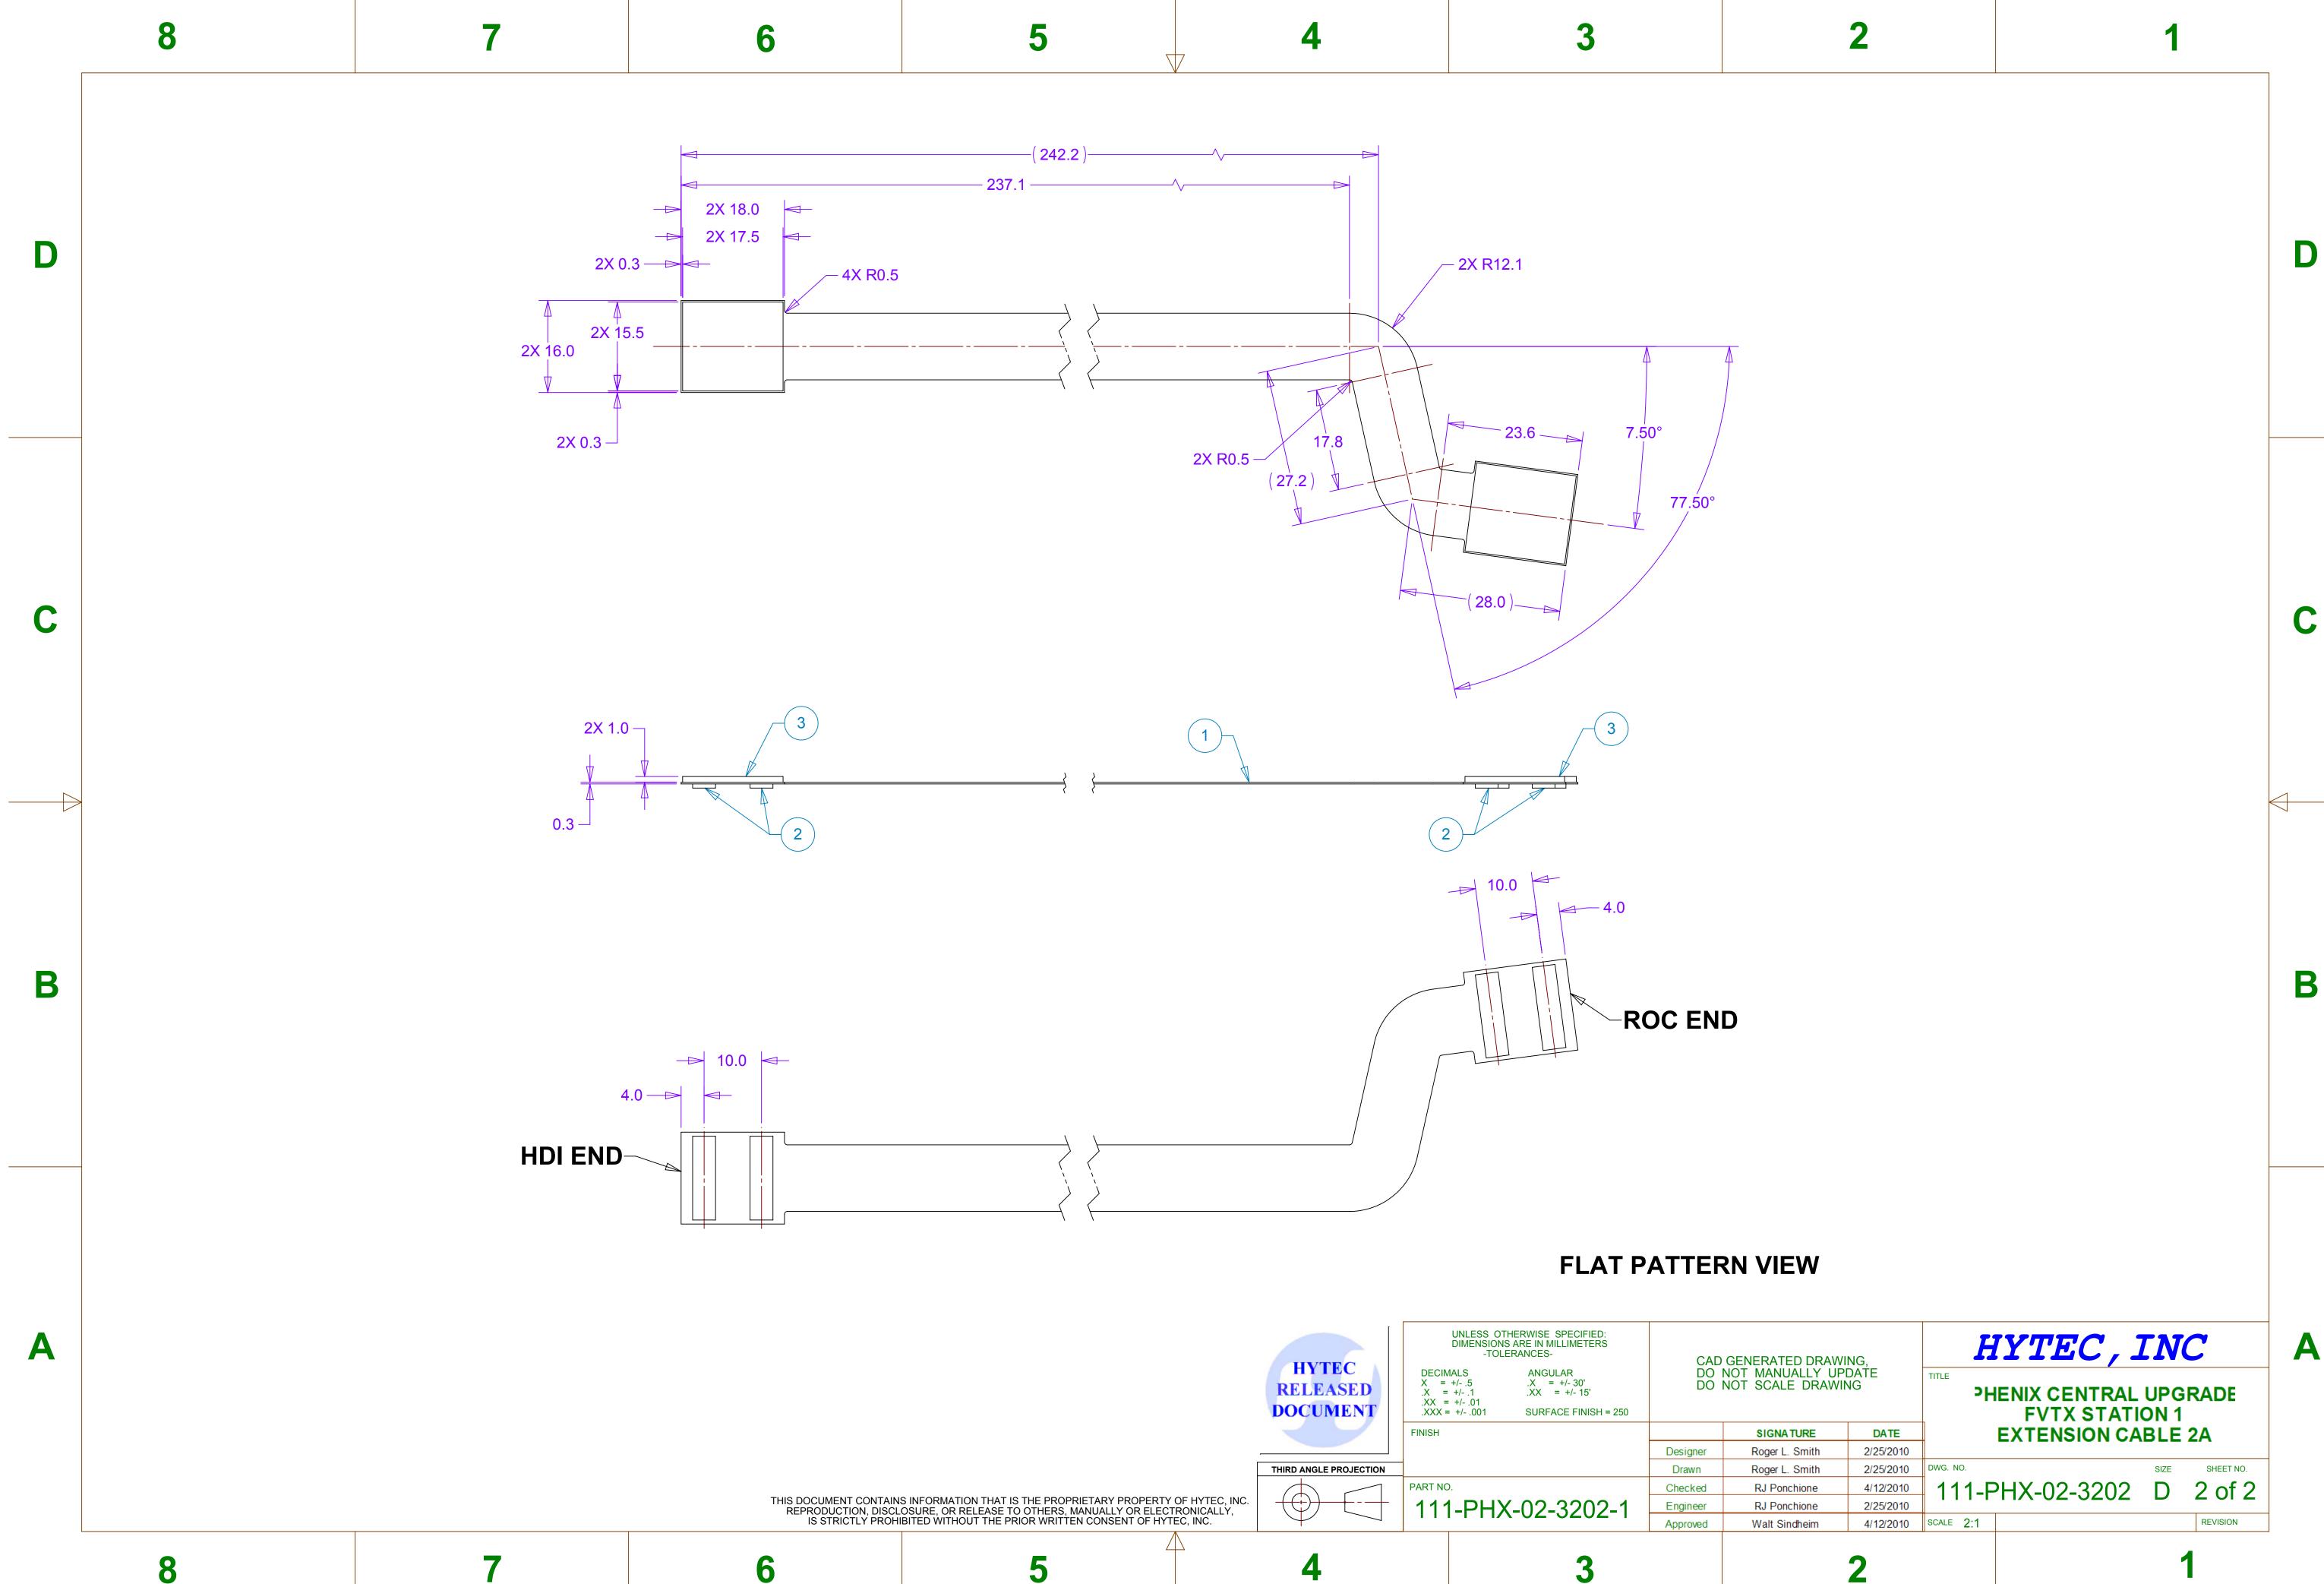

|                                                    | 2                                                                                                                                                                                        |                                               |                                                      |                                |                              |   |
|----------------------------------------------------|------------------------------------------------------------------------------------------------------------------------------------------------------------------------------------------|-----------------------------------------------|------------------------------------------------------|--------------------------------|------------------------------|---|
|                                                    |                                                                                                                                                                                          |                                               |                                                      | DATE                           |                              | ] |
|                                                    | ength modified to comp                                                                                                                                                                   | DESCRIPTION                                   |                                                      | DATE<br>11/09/10               |                              |   |
|                                                    |                                                                                                                                                                                          |                                               |                                                      |                                |                              | B |
| ERAT<br>MANU<br>SCAL<br>SIGNA<br>Roger L<br>RJ Por | ED DRAWING,<br>JALLY UPDATE<br>E DRAWING<br>E DRAWING<br>ATURE DATE<br>Smith 2/25/201<br>Smith 2/25/201<br>Smith 2/25/201<br>Inchione 4/12/201<br>Inchione 2/25/201<br>Inchione 4/12/201 | TITLE<br>PH<br>DWG. NO.<br>DWG. NO.<br>1111-F | pton (Currently C<br>ENIX CENT<br>FVTX S<br>EXTENSIO | RAL UPG<br>TATION 1<br>N CABLE | C<br>RADE<br>2A<br>SHEET NO. | A |
|                                                    | 2                                                                                                                                                                                        |                                               |                                                      |                                | 1                            |   |